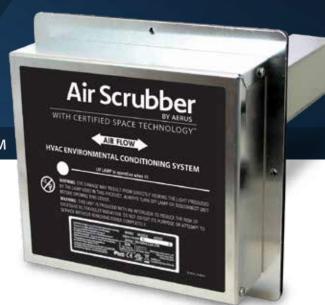

#### **DUCT MOUNTED SYSTEM**

# description

- Duct or plenum installed natural air system
- · Discreet or concealed installation
- 100/277 volt option available
- · UV bulb monitoring indicator included
- Low maintenance no cleaning required

# specifications

| Air Scrubber by Aerus | 9960009 • 9960011 (ozone free)                        |                                                            |
|-----------------------|-------------------------------------------------------|------------------------------------------------------------|
| ozone production      | 0.00 ppm with ozone-free replaceable ActivePure® Cell | 0.40 ppm maximum with ozone replaceable<br>ActivePure Cell |
| electrical            | Input voltage: 24 volts, 1A                           |                                                            |
| mechanical            | Distribution via air handler                          | safety switch installed                                    |
| dimensions            | 8.5"H x 8.5"W x 11"D                                  | 21.59cm L x 21.59cm W x 27.94cm D                          |
| weight                | 3 lbs.                                                | 1.2 kilograms                                              |
| operating temp        | 32 <sup>o</sup> F – 200 <sup>o</sup> F                | 93°C                                                       |
| coverage              | up to 2,000 sq. ft. Nominal: 3,000 sq. ft. Maximum    |                                                            |